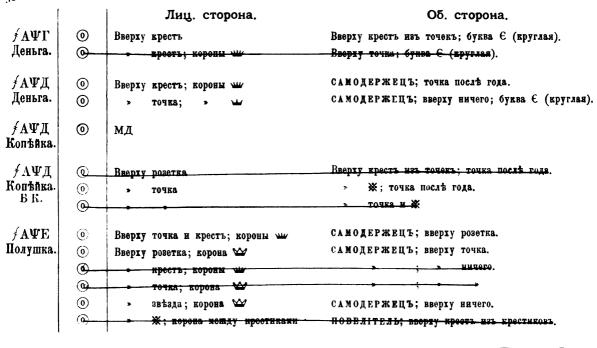

Digitized by Google

| 1714     | 0                     | Послъдняя цифра года не измънена изъ 1713 г.                                                        |
|----------|-----------------------|-----------------------------------------------------------------------------------------------------|
| 1 рбл.   |                       |                                                                                                     |
| ∮аΨИІ    | 0 <sup>0 K</sup> L    | з) Плащъ съ пряжкой; полтина.                                                                       |
| 1/3 рбл. | 0 <sup>0 K</sup><br>L | 2) » » »; ПОЛТИНА.                                                                                  |
|          | 0 <sup>0 K</sup><br>L | з) Безъ пряжки; полтіна; съ арабесками на груди.                                                    |
| 1        | 0 <sup>0 K</sup> L    | 4) » »; ПОЛТИНА; » » » »                                                                            |
|          | <u>о</u> г            | 5) » » ; полтіна; безъ арабесокъ на груди.                                                          |
|          | 0                     | 6) » » ; голова малая; оборотная сторона короны на головахъ орла очень велики.                      |
| 1718     | 0                     | 1) гривењ   нникь; орелъ съ 5 коп. 1714 г.                                                          |
| 10 коп.  | •                     | е)-гризве – иннкь; безъ L-на лицевой сторонф; корона малая.                                         |
|          | 0                     | з) гриве нникь; » » » » »; на оборотной сторонѣ 1; корона малая.                                    |
| ∮а₩ИІ    | •                     | <del>Безъ буквы 7 подъ цифрою года; всадникъ бозъ плаща</del> .                                     |
| Алтынъ   |                       |                                                                                                     |
|          |                       |                                                                                                     |
| ∮а₩ӨІ    | 0                     | Только одна буква L. Безъ арабесокъ и вышивки на плащъ; лиц. ст. какъ на особоиъ<br>типъ 1718 года. |
| 1 рбл.   | 0)                    | Безъ вышивки на плащѣ; голова малая, узкій бюстъ; безъ буквъ.                                       |

•

| ∮АΨӨІ<br>1 рбл.<br>∮АΨӨІ<br><sup>1</sup> /2 рбл. | () ок<br>() ок<br>() | Безъ вышивки на плащѣ; безъ гвоздей на латахъ; большая голова.<br>Пряжка и розетка на правомъ плечѣ; безъ арабесокъ на груди.<br>Безъ арабесокъ на груди; полтина; роиг (вмѣсто Россіи); на державѣ крестъ большой<br>и узорчатый. |
|--------------------------------------------------|----------------------|------------------------------------------------------------------------------------------------------------------------------------------------------------------------------------------------------------------------------------|
|                                                  | 0                    | Тоже, но на державѣ крестъ малый и узорчатый.                                                                                                                                                                                      |
| 1                                                | 0                    | Съ арабесками на груди; рости.                                                                                                                                                                                                     |
| ∮АΨК                                             | 0                    | Безъ пряжки на правомъ плечѣ; арабески на груди.                                                                                                                                                                                   |
| 1 рбл.                                           | 0                    | Новый типъ; въ супервестѣ; пальмовая вѣтвь на груди; надъ головою ничего не видно.                                                                                                                                                 |
| ∮АΨК<br>10 коп.                                  | 0                    | Точки раздѣляютъ буквы года.                                                                                                                                                                                                       |
| ∮АΨКІ<br>1 рбл.                                  | (0) K                | Пальмовая вѣтвь на груди; надъ головою точка.                                                                                                                                                                                      |
| 1723                                             | <del>@ **</del>      | - Малый Андреевскій кресть; на оборотной сторонь отсутствують по угламь цифры-I.                                                                                                                                                   |
| 1 рбл.                                           | () 0 K               | Московскій типъ; на оборотной сторонѣ орелъ.                                                                                                                                                                                       |
| 1723<br><sup>1</sup> /2 рбл.                     | •                    | Андреевская цёль; въ рукавё пичего не видно; полтима; • • • • • вспроссинки.                                                                                                                                                       |

| 1724<br>1 рбл.<br>СПБ.       | 0 | Плащъ безъ пряжки; наплечники; · C · II · B ·                                        |
|------------------------------|---|--------------------------------------------------------------------------------------|
| 1725<br>1 рбл.<br>СПБ.       | 0 | Пряжка; надъ головою точка; безъ лентъ у лавроваго вѣнка; всероссінсксін.            |
| 1725<br><sup>1</sup> /2 рбл. | 0 | Московскій типъ; въ началѣ круговой надписи звѣздочка; всеросійскій.                 |
|                              |   | Екатерина I.                                                                         |
| 1725<br>1 рбл.               | • | - Поторбургскій типъ; крестики раздёляютъ надвись оборотной стороны.                 |
| 1725                         | ୭ | СПБ въ концѣ надписи лицевой стороны; крестики раздѣляютъ надпись оборотной стороны. |
| 1 рбл. :<br>СЦБ. !           | 0 | » » » » ; точки » » » » »                                                            |
|                              | 0 | »-на обор. стор.; точки раздфляютъ падпись обор. стор. (мператрица; самодежица.      |
| 1                            | 0 | » » » » трилистники разд'вляють надпись оборотной стороны імператрица.               |

| 1726                         | 0       | Бюстъ налѣво; трилистникъ внизу оборотной стороны.                                                                         |
|------------------------------|---------|----------------------------------------------------------------------------------------------------------------------------|
| 1 рбл. 1<br>СПБ.             | 0       | » направо, съ локономъ; двѣ звѣзды внизу оборотной стороны.                                                                |
| 1                            | 0       | »       »       »                   ; изъ корсажа выступаютъ кружева; трилистникъ раздѣляетъ<br>надпись оборотной стороны. |
|                              | $\odot$ | » » » » ; » » » » ; двѣ звѣзды внизу об. ст.                                                                               |
| 1726<br><sup>1</sup> /2 рбл. | 0       | Бюстъ налѣво; всеросіская; ромбики раздѣляютъ круговую надпись оборотной стороны.<br>Годъ перегравированъ изъ 1725.        |
| СПБ.                         | <u></u> | »                                                                                                                          |
| 1726                         | 0       | 1) Буквы монетнаго двора СЦБ между точками.                                                                                |
| 10 коп.<br>СПБ.              | ٥       | 2) » года и монетнаго двора между трилистниками.                                                                           |
| 1727                         | 0       | 1) Вольшая голова; шея широкая и короткая; трилистники раздёляютъ надпись обор. стор.                                      |
| 1 рб <b>л.</b><br>СПБ.       | 0       | 2) » » уже и длиннѣе; самодвржица; ромбики раздъляютъ надпись<br>оборотной стороны.                                        |
| 1727                         | 0       | Грошь.                                                                                                                     |
|                              |         | Петръ II.                                                                                                                  |
| 1727<br>1 рбл.               | Ó       | Пробный рубль; об. ст. орелъ особаго рисунка, подъ нимъ СПБ.                                                               |