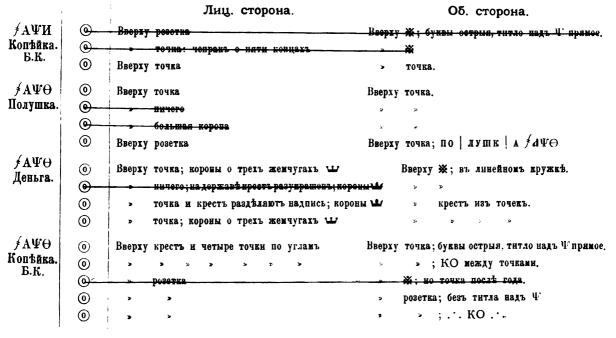

# Серебро (*R*) Петръ І.

**ГЧЗ** 💿 Бюстъ въ профиль.

<sup>1</sup>/2 рбл. 💿 Новодѣльная; бюстъ впрямь.

∮АΨА црь петръ алеё́кевічъ всеА росні повелітель; манета дшбраа... ∮ аУА 01/2 рбл. ЦРЬ ПЕТРЪ АЛЕЗЕВИЧЪ ВСЕА РОСИІ ПОВЕЛІТЕЛЬ; МАНЕТА ДОВРАА... ∮АУА. 0 GF.  $(\mathbf{0})$ ∮АΨА (0) Большая голова ЯУА годъ; подъ орломъ. <sup>1</sup>/4 рбл. Маленькая голова раздбляеть надпись: црь петръ але Зеевичь все а рости повелитель.  $\bigcirc$ 0G ∮АΨА ГРИВЕ ННИКЪ 🗲 **ДУД**<sup>го</sup>  $\bigcirc$ 10 коп.

Digitized by GOC

| 6                    |   |                                                                                                                                     |
|----------------------|---|-------------------------------------------------------------------------------------------------------------------------------------|
| ∮АΨВ<br>¹/2 рбл.     | 0 | Большая голова, широкій бюсть; безъ ленты.<br>Оборотная сторона малая корона, внизу открытая.                                       |
| ∮АΨВ<br>10 коп.      | 0 | гриве   нникъ   ∮ АΨВ г одв; надъ надписью лилія.                                                                                   |
| ∮АΨГ<br>¹/₄ рбл.     | ٥ | рости, узкій орель, корона внизу открытая о 4-хъ дужкахъ.                                                                           |
| ∮АΨД<br>¹/4 рбл.     | 0 | Маленькая голова; хвость орла: 🖧, скипетръ: 🐇                                                                                       |
| ∮ЛΨЕ<br>1 рбл.<br>МД | 0 | Корона закрытая, безъ дужекъ (чеканенъ въ кольцѣ).                                                                                  |
| <sup>1</sup> /2 рбл. | 0 | Въ плащѣ; орелъ на латахъ, подобный <sup>1</sup> /2 рбл. 1706 г.<br>Оборотная сторона особаго рисунка; королевская корона открытая. |
| ∮АΨЗ<br>1 рбл.       | 0 | МОСКО ———— ВСКІЙ<br>Р8 ———— БЛЬ.                                                                                                    |
| ∮АЧЗ<br>¹/2 рбл.     | 0 | Корона и цифры года маленькія; московскиї.                                                                                          |

.

| ∮АΨЗ<br>чехъ                 | •       | - Надпись - пачинается - отъ - руки.                                                                |
|------------------------------|---------|-----------------------------------------------------------------------------------------------------|
| 1707                         | () IL   | 1) Точки между словами круговой надписи.                                                            |
| чехъ                         | () 11-L | 2) Крестики между словами круговой надписи лицевой стороны и два крестика въ концѣ<br>этой надписи. |
| ∮АΨЗ<br>чехъ                 | 0       | I — L.                                                                                              |
| ∮А¥З<br>¹/2 чеха             | 0       | I — L.                                                                                              |
| 1708                         | 0       | Три крестика въ концѣ круговой надписи лицевой стороны.                                             |
| чехъ                         | () IIL  | »     »    »    »    ; оборотная сторона малая корона.                                              |
| 1709<br>чехъ                 | 0       | II. — І. Двоеточія между словами круговой надписи лицевой стороны.                                  |
| 1710<br><sup>1</sup> /2 рбл. | 0       | Надпись начинается отъ руки; орденская лепта.                                                       |

Digitized by Google

8 ₹AΨI  $\bigcirc$ Цифры славянскія. М Д. Алтынъ. 1710 (0) Цифры арабскія. Алтынъ. 1711 (0) Безъ буквъ D L. Алтынъ. 1712  $(\widehat{\mathbf{0}})$ 1) алты нъ никъ; безъ украшений. Алтынъ. A THE HE HERE  $(\mathbf{a})$ : скинстръ OD IS  $(\mathbf{0})$ 3) алшы ннікъ; съ украшеніями; , » » ッ  $\bigcirc$ 4) АЛШЫ ННІКЪ; » » > » » >> ≫ ≫ корона въ родъ дворянской. 1713 0 ПАТЬ. 5 коп. Большой орель; ко | пенка; оборотная сторона мелкій шрифть. 1713 (0)1 коп.

Digitized by Google

| 1714     | 0                     | Послъдняя цифра года не измънена изъ 1713 г.                                                        |
|----------|-----------------------|-----------------------------------------------------------------------------------------------------|
| 1 рбл.   |                       |                                                                                                     |
| ∮аΨИІ    | 0 <sup>0 K</sup> L    | з) Плащъ съ пряжкой; полтина.                                                                       |
| 1/3 рбл. | 0 <sup>0 K</sup><br>L | 2) » » »; ПОЛТИНА.                                                                                  |
|          | 0 <sup>0 K</sup><br>L | з) Безъ пряжки; полтіна; съ арабесками на груди.                                                    |
| 1        | 0 <sup>0 K</sup> L    | 4) » »; ПОЛТИНА; » » » »                                                                            |
|          | <u>о</u> г            | 5) » » ; полтіна; безъ арабесокъ на груди.                                                          |
|          | 0                     | 6) » » ; голова малая; оборотная сторона короны на головахъ орла очень велики.                      |
| 1718     | 0                     | 1) гривењ   нникь; орелъ съ 5 коп. 1714 г.                                                          |
| 10 коп.  | •                     | е)-гризве – иннкь; безъ L-на лицевой сторонф; корона малая.                                         |
|          | 0                     | з) гриве нникь; » » » » »; на оборотной сторонѣ 1; корона малая.                                    |
| ∮а₩ИІ    | •                     | <del>Безъ буквы 7 подъ цифрою года; всадникъ бозъ плаща</del> .                                     |
| Алтынъ   |                       |                                                                                                     |
|          |                       |                                                                                                     |
| ∮а₩ӨІ    | 0                     | Только одна буква L. Безъ арабесокъ и вышивки на плащъ; лиц. ст. какъ на особоиъ<br>типъ 1718 года. |
| 1 рбл.   | 0)                    | Безъ вышивки на плащѣ; голова малая, узкій бюстъ; безъ буквъ.                                       |

•

| ∮АΨӨІ<br>1 рбл.<br>∮АΨӨІ<br><sup>1</sup> /2 рбл. | () ок<br>() ок<br>() | Безъ вышивки на плащѣ; безъ гвоздей на латахъ; большая голова.<br>Пряжка и розетка на правомъ плечѣ; безъ арабесокъ на груди.<br>Безъ арабесокъ на груди; полтина; роиг (вмѣсто Россіи); на державѣ крестъ большой<br>и узорчатый. |
|--------------------------------------------------|----------------------|------------------------------------------------------------------------------------------------------------------------------------------------------------------------------------------------------------------------------------|
|                                                  | 0                    | Тоже, но на державѣ крестъ малый и узорчатый.                                                                                                                                                                                      |
| 1                                                | 0                    | Съ арабесками на груди; рости.                                                                                                                                                                                                     |
| ∮АΨК                                             | 0                    | Безъ пряжки на правомъ плечѣ; арабески на груди.                                                                                                                                                                                   |
| 1 рбл.                                           | 0                    | Новый типъ; въ супервестѣ; пальмовая вѣтвь на груди; надъ головою ничего не видно.                                                                                                                                                 |
| ∮АΨК<br>10 коп.                                  | 0                    | Точки раздѣляютъ буквы года.                                                                                                                                                                                                       |
| ∮АΨКІ<br>1 рбл.                                  | (0) K                | Пальмовая вѣтвь на груди; надъ головою точка.                                                                                                                                                                                      |
| 1723                                             | <del>@ **</del>      | - Малый Андреевскій кресть; на оборотной сторонь отсутствують по угламь цифры-I.                                                                                                                                                   |
| 1 рбл.                                           | () 0 K               | Московскій типъ; на оборотной сторонѣ орелъ.                                                                                                                                                                                       |
| 1723<br><sup>1</sup> /2 рбл.                     | •                    | Андреевская цёль; въ рукавё пичего не видно; полтима; • • • • • вспроссинки.                                                                                                                                                       |

| 1724<br>1 рбл.<br>СПБ.       | 0 | Плащъ безъ пряжки; наплечники; · C · II · B ·                                        |
|------------------------------|---|--------------------------------------------------------------------------------------|
| 1725<br>1 рбл.<br>СПБ.       | 0 | Пряжка; надъ головою точка; безъ лентъ у лавроваго вѣнка; всероссінсксін.            |
| 1725<br><sup>1</sup> /2 рбл. | 0 | Московскій типъ; въ началѣ круговой надписи звѣздочка; всеросійскій.                 |
|                              |   | Екатерина I.                                                                         |
| 1725<br>1 рбл.               | • | - Поторбургскій типъ; крестики раздёляютъ надвись оборотной стороны.                 |
| 1725                         | ୭ | СПБ въ концѣ надписи лицевой стороны; крестики раздѣляютъ надпись оборотной стороны. |
| 1 рбл. :<br>СЦБ. !           | 0 | » » » » ; точки » » » » »                                                            |
|                              | 0 | »-на обор. стор.; точки раздфляютъ падпись обор. стор. (мператрица; самодежица.      |
| 1                            | 0 | » » » » трилистники разд'вляють надпись оборотной стороны імператрица.               |

| 1726                         | 0       | Бюстъ налѣво; трилистникъ внизу оборотной стороны.                                                                         |
|------------------------------|---------|----------------------------------------------------------------------------------------------------------------------------|
| 1 рбл. 1<br>СПБ.             | 0       | » направо, съ локономъ; двѣ звѣзды внизу оборотной стороны.                                                                |
| 1                            | 0       | »       »       »                   ; изъ корсажа выступаютъ кружева; трилистникъ раздѣляетъ<br>надпись оборотной стороны. |
|                              | $\odot$ | » » » » ; » » » » ; двѣ звѣзды внизу об. ст.                                                                               |
| 1726<br><sup>1</sup> /2 рбл. | 0       | Бюстъ налѣво; всеросіская; ромбики раздѣляютъ круговую надпись оборотной стороны.<br>Годъ перегравированъ изъ 1725.        |
| СПБ.                         | <u></u> | »                                                                                                                          |
| 1726                         | 0       | 1) Буквы монетнаго двора СЦБ между точками.                                                                                |
| 10 коп.<br>СПБ.              | ٥       | 2) » года и монетнаго двора между трилистниками.                                                                           |
| 1727                         | 0       | 1) Вольшая голова; шея широкая и короткая; трилистники раздёляютъ надпись обор. стор.                                      |
| 1 рб <b>л.</b><br>СПБ.       | 0       | 2) » » уже и длиннѣе; самодвржица; ромбики раздъляютъ надпись<br>оборотной стороны.                                        |
| 1727                         | 0       | Грошь.                                                                                                                     |
|                              |         | Петръ II.                                                                                                                  |
| 1727<br>1 рбл.               | Ó       | Пробный рубль; об. ст. орелъ особаго рисунка, подъ нимъ СПБ.                                                               |