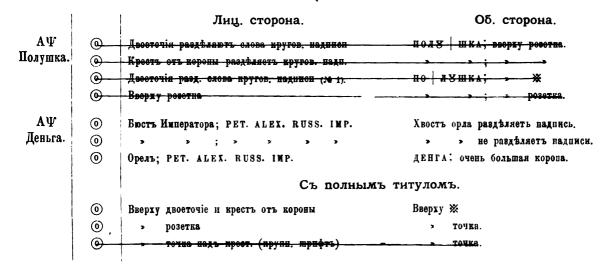

# Серебро (*R*) Петръ І.

**ГЧЗ** 💿 Бюстъ въ профиль.

<sup>1</sup>/2 рбл. 💿 Новодѣльная; бюстъ впрямь.

∮АΨА црь петръ алеё́кевічъ всеА росні повелітель; манета дшбраа... ∮ аУА 01/2 рбл. ЦРЬ ПЕТРЪ АЛЕЗЕВИЧЪ ВСЕА РОСИІ ПОВЕЛІТЕЛЬ; МАНЕТА ДОВРАА... ∮АУА. 0 GF.  $(\mathbf{0})$ ∮АΨА (0) Большая голова ЯУА годъ; подъ орломъ. <sup>1</sup>/4 рбл. Маленькая голова раздбляеть надпись: црь петръ але Зеевичь все а рости повелитель.  $\bigcirc$ 0G ∮АΨА ГРИВЕ ННИКЪ 🗲 **ДУД**<sup>го</sup>  $\bigcirc$ 10 коп.

Digitized by GOC

| 6                    |   |                                                                                                                                     |
|----------------------|---|-------------------------------------------------------------------------------------------------------------------------------------|
| ∮АΨВ<br>¹/2 рбл.     | 0 | Большая голова, широкій бюсть; безъ ленты.<br>Оборотная сторона малая корона, внизу открытая.                                       |
| ∮АΨВ<br>10 коп.      | 0 | гриве   нникъ   ∮ АΨВ г одв; надъ надписью лилія.                                                                                   |
| ∮АΨГ<br>¹/₄ рбл.     | ٥ | рости, узкій орель, корона внизу открытая о 4-хъ дужкахъ.                                                                           |
| ∮АΨД<br>¹/4 рбл.     | 0 | Маленькая голова; хвость орла: 🖧, скипетръ: 🐇                                                                                       |
| ∮ЛΨЕ<br>1 рбл.<br>МД | 0 | Корона закрытая, безъ дужекъ (чеканенъ въ кольцѣ).                                                                                  |
| <sup>1</sup> /2 рбл. | 0 | Въ плащѣ; орелъ на латахъ, подобный <sup>1</sup> /2 рбл. 1706 г.<br>Оборотная сторона особаго рисунка; королевская корона открытая. |
| ∮АΨЗ<br>1 рбл.       | 0 | МОСКО ———— ВСКІЙ<br>Р8 ———— БЛЬ.                                                                                                    |
| ∮АЧЗ<br>¹/2 рбл.     | 0 | Корона и цифры года маленькія; московскиї.                                                                                          |

.

| ∮АΨЗ<br>чехъ                 | •       | - Надпись - пачинается - отъ - руки.                                                                |
|------------------------------|---------|-----------------------------------------------------------------------------------------------------|
| 1707                         | () IL   | 1) Точки между словами круговой надписи.                                                            |
| чехъ                         | () 11-L | 2) Крестики между словами круговой надписи лицевой стороны и два крестика въ концѣ<br>этой надписи. |
| ∮АΨЗ<br>чехъ                 | 0       | I — L.                                                                                              |
| ∮А¥З<br>¹/2 чеха             | 0       | I — L.                                                                                              |
| 1708                         | 0       | Три крестика въ концѣ круговой надписи лицевой стороны.                                             |
| чехъ                         | () IIL  | »     »    »    »    ; оборотная сторона малая корона.                                              |
| 1709<br>чехъ                 | 0       | II. — І. Двоеточія между словами круговой надписи лицевой стороны.                                  |
| 1710<br><sup>1</sup> /2 рбл. | 0       | Надпись начинается отъ руки; орденская лепта.                                                       |

Digitized by Google

8 ₹AΨI  $\bigcirc$ Цифры славянскія. М Д. Алтынъ. 1710 (0) Цифры арабскія. Алтынъ. 1711 (0) Безъ буквъ D L. Алтынъ. 1712  $(\widehat{\mathbf{0}})$ 1) алты нъ никъ; безъ украшений. Алтынъ. A THE HE HERE  $(\mathbf{a})$ : скинстръ OD IS  $(\mathbf{0})$ 3) алшы ннікъ; съ украшеніями; , » » ッ  $\bigcirc$ 4) АЛШЫ ННІКЪ; » » > » » >> ≫ ≫ корона въ родъ дворянской. 1713 0 ПАТЬ. 5 коп. Большой орель; ко | пенка; оборотная сторона мелкій шрифть. 1713 (0)1 коп.

Digitized by Google

| 1714     | 0                     | Послъдняя цифра года не измънена изъ 1713 г.                                                        |
|----------|-----------------------|-----------------------------------------------------------------------------------------------------|
| 1 рбл.   |                       |                                                                                                     |
| ∮аΨИІ    | 0 <sup>0 K</sup> L    | з) Плащъ съ пряжкой; полтина.                                                                       |
| 1/3 рбл. | 0 <sup>0 K</sup><br>L | 2) » » »; ПОЛТИНА.                                                                                  |
|          | 0 <sup>0 K</sup><br>L | з) Безъ пряжки; полтіна; съ арабесками на груди.                                                    |
| 1        | 0 <sup>0 K</sup> L    | 4) » »; ПОЛТИНА; » » » »                                                                            |
|          | <u>о</u> г            | 5) » » ; полтіна; безъ арабесокъ на груди.                                                          |
|          | 0                     | 6) » » ; голова малая; оборотная сторона короны на головахъ орла очень велики.                      |
| 1718     | 0                     | 1) гривењ   нникь; орелъ съ 5 коп. 1714 г.                                                          |
| 10 коп.  | •                     | е)-гризве – иннкь; безъ L-на лицевой сторонф; корона малая.                                         |
|          | 0                     | з) гриве нникь; » » » » »; на оборотной сторонѣ 1; корона малая.                                    |
| ∮а₩ИІ    | •                     | <del>Безъ буквы 7 подъ цифрою года; всадникъ бозъ плаща</del> .                                     |
| Алтынъ   |                       |                                                                                                     |
|          |                       |                                                                                                     |
| ∮а₩ӨІ    | 0                     | Только одна буква L. Безъ арабесокъ и вышивки на плащъ; лиц. ст. какъ на особоиъ<br>типъ 1718 года. |
| 1 рбл.   | 0)                    | Безъ вышивки на плащѣ; голова малая, узкій бюстъ; безъ буквъ.                                       |

•

| ∮АΨӨІ<br>1 рбл.<br>∮АΨӨІ<br><sup>1</sup> /2 рбл. | () ок<br>() ок<br>() | Безъ вышивки на плащѣ; безъ гвоздей на латахъ; большая голова.<br>Пряжка и розетка на правомъ плечѣ; безъ арабесокъ на груди.<br>Безъ арабесокъ на груди; полтина; роиг (вмѣсто Россіи); на державѣ крестъ большой<br>и узорчатый. |
|--------------------------------------------------|----------------------|------------------------------------------------------------------------------------------------------------------------------------------------------------------------------------------------------------------------------------|
|                                                  | 0                    | Тоже, но на державѣ крестъ малый и узорчатый.                                                                                                                                                                                      |
| 1                                                | 0                    | Съ арабесками на груди; рости.                                                                                                                                                                                                     |
| ∮АΨК                                             | 0                    | Безъ пряжки на правомъ плечѣ; арабески на груди.                                                                                                                                                                                   |
| 1 рбл.                                           | 0                    | Новый типъ; въ супервестѣ; пальмовая вѣтвь на груди; надъ головою ничего не видно.                                                                                                                                                 |
| ∮АΨК<br>10 коп.                                  | 0                    | Точки раздѣляютъ буквы года.                                                                                                                                                                                                       |
| ∮АΨКІ<br>1 рбл.                                  | (0) K                | Пальмовая вѣтвь на груди; надъ головою точка.                                                                                                                                                                                      |
| 1723                                             | <del>@ **</del>      | - Малый Андреевскій кресть; на оборотной сторонь отсутствують по угламь цифры-I.                                                                                                                                                   |
| 1 рбл.                                           | () 0 K               | Московскій типъ; на оборотной сторонѣ орелъ.                                                                                                                                                                                       |
| 1723<br><sup>1</sup> /2 рбл.                     | •                    | Андреевская цёль; въ рукавё пичего не видно; полтима; • • • • • вспроссинки.                                                                                                                                                       |