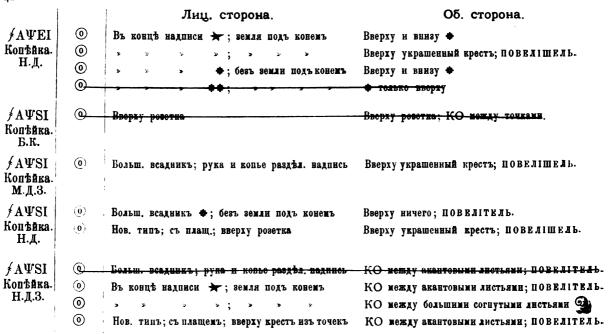

Digitized by Google

| 1714     | 0                     | Послъдняя цифра года не измънена изъ 1713 г.                                                        |
|----------|-----------------------|-----------------------------------------------------------------------------------------------------|
| 1 рбл.   |                       |                                                                                                     |
| ∮аΨИІ    | 0 <sup>0 K</sup> L    | з) Плащъ съ пряжкой; полтина.                                                                       |
| 1/3 рбл. | 0 <sup>0 K</sup><br>L | 2) » » »; ПОЛТИНА.                                                                                  |
|          | 0 <sup>0 K</sup><br>L | з) Безъ пряжки; полтіна; съ арабесками на груди.                                                    |
| 1        | 0 <sup>0 K</sup> L    | 4) » »; ПОЛТИНА; » » » »                                                                            |
|          | <u>о</u> г            | 5) » » ; полтіна; безъ арабесокъ на груди.                                                          |
|          | 0                     | 6) » » ; голова малая; оборотная сторона короны на головахъ орла очень велики.                      |
| 1718     | 0                     | 1) гривењ   нникь; орелъ съ 5 коп. 1714 г.                                                          |
| 10 коп.  | •                     | е)-гризве – иннкь; безъ L-на лицевой сторонф; корона малая.                                         |
|          | 0                     | з) гриве нникь; » » » » »; на оборотной сторонѣ 1; корона малая.                                    |
| ∮а₩ИІ    | •                     | <del>Безъ буквы 7 подъ цифрою года; всадникъ бозъ плаща</del> .                                     |
| Алтынъ   |                       |                                                                                                     |
|          |                       |                                                                                                     |
| ∮а₩ӨІ    | 0                     | Только одна буква L. Безъ арабесокъ и вышивки на плащъ; лиц. ст. какъ на особоиъ<br>типъ 1718 года. |
| 1 рбл.   | 0)                    | Безъ вышивки на плащѣ; голова малая, узкій бюстъ; безъ буквъ.                                       |

•

| ∮АΨӨІ<br>1 рбл.<br>∮АΨӨІ<br><sup>1</sup> /2 рбл. | () ок<br>() ок<br>() | Безъ вышивки на плащѣ; безъ гвоздей на латахъ; большая голова.<br>Пряжка и розетка на правомъ плечѣ; безъ арабесокъ на груди.<br>Безъ арабесокъ на груди; полтина; роиг (вмѣсто Россіи); на державѣ крестъ большой<br>и узорчатый. |
|--------------------------------------------------|----------------------|------------------------------------------------------------------------------------------------------------------------------------------------------------------------------------------------------------------------------------|
|                                                  | 0                    | Тоже, но на державѣ крестъ малый и узорчатый.                                                                                                                                                                                      |
| 1                                                | 0                    | Съ арабесками на груди; рости.                                                                                                                                                                                                     |
| ∮АΨК                                             | 0                    | Безъ пряжки на правомъ плечѣ; арабески на груди.                                                                                                                                                                                   |
| 1 рбл.                                           | 0                    | Новый типъ; въ супервестѣ; пальмовая вѣтвь на груди; надъ головою ничего не видно.                                                                                                                                                 |
| ∮АΨК<br>10 коп.                                  | 0                    | Точки раздѣляютъ буквы года.                                                                                                                                                                                                       |
| ∮АΨКІ<br>1 рбл.                                  | (0) K                | Пальмовая вѣтвь на груди; надъ головою точка.                                                                                                                                                                                      |
| 1723                                             | <del>@ **</del>      | - Малый Андреевскій кресть; на оборотной сторонь отсутствують по угламь цифры-I.                                                                                                                                                   |
| 1 рбл.                                           | () 0 K               | Московскій типъ; на оборотной сторонѣ орелъ.                                                                                                                                                                                       |
| 1723<br><sup>1</sup> /2 рбл.                     | •                    | Андреевская цёль; въ рукавё пичего не видно; полтима; • • • • • вспроссинки.                                                                                                                                                       |

| 1724<br>1 рбл.<br>СПБ.       | 0 | Плащъ безъ пряжки; наплечники; · C · II · B ·                                        |
|------------------------------|---|--------------------------------------------------------------------------------------|
| 1725<br>1 рбл.<br>СПБ.       | 0 | Пряжка; надъ головою точка; безъ лентъ у лавроваго вѣнка; всероссінсксін.            |
| 1725<br><sup>1</sup> /2 рбл. | 0 | Московскій типъ; въ началѣ круговой надписи звѣздочка; всеросійскій.                 |
|                              |   | Екатерина I.                                                                         |
| 1725<br>1 рбл.               | • | - Поторбургскій типъ; крестики раздёляютъ надвись оборотной стороны.                 |
| 1725                         | ୭ | СПБ въ концѣ надписи лицевой стороны; крестики раздѣляютъ надпись оборотной стороны. |
| 1 рбл. :<br>СЦБ. !           | 0 | » » » » ; точки » » » » »                                                            |
|                              | 0 | »-на обор. стор.; точки раздфляютъ падпись обор. стор. (мператрица; самодежица.      |
| 1                            | 0 | » » » » трилистники разд'вляють надпись оборотной стороны імператрица.               |