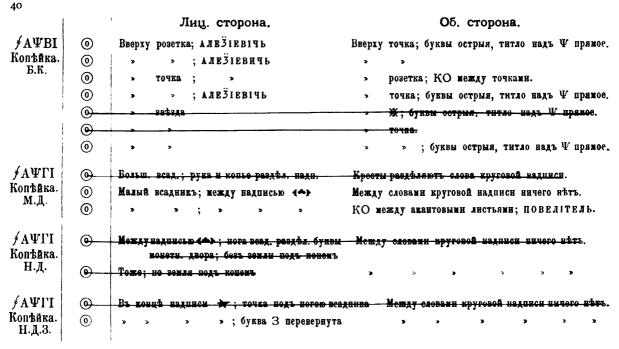

Digitized by Google

| 1714     | 0                     | Послъдняя цифра года не измънена изъ 1713 г.                                                        |
|----------|-----------------------|-----------------------------------------------------------------------------------------------------|
| 1 рбл.   |                       |                                                                                                     |
| ∮аΨИІ    | 0 <sup>0 K</sup> L    | з) Плащъ съ пряжкой; полтина.                                                                       |
| 1/3 рбл. | 0 <sup>0 K</sup><br>L | 2) » » »; ПОЛТИНА.                                                                                  |
|          | 0 <sup>0 K</sup><br>L | з) Безъ пряжки; полтіна; съ арабесками на груди.                                                    |
| 1        | 0 <sup>0 K</sup> L    | 4) » »; ПОЛТИНА; » » » »                                                                            |
|          | <u>о</u> г            | 5) » » ; полтіна; безъ арабесокъ на груди.                                                          |
|          | 0                     | 6) » » ; голова малая; оборотная сторона короны на головахъ орла очень велики.                      |
| 1718     | 0                     | 1) гривењ   нникь; орелъ съ 5 коп. 1714 г.                                                          |
| 10 коп.  | •                     | е)-гризве – иннкь; безъ L-на лицевой сторонф; корона малая.                                         |
|          | 0                     | з) гриве нникь; » » » » »; на оборотной сторонѣ 1; корона малая.                                    |
| ∮а₩ИІ    | •                     | <del>Безъ буквы 7 подъ цифрою года; всадникъ бозъ плаща</del> .                                     |
| Алтынъ   |                       |                                                                                                     |
|          |                       |                                                                                                     |
| ∮а₩ӨІ    | 0                     | Только одна буква L. Безъ арабесокъ и вышивки на плащъ; лиц. ст. какъ на особоиъ<br>типъ 1718 года. |
| 1 рбл.   | 0)                    | Безъ вышивки на плащѣ; голова малая, узкій бюстъ; безъ буквъ.                                       |

•

| ∮АΨӨІ<br>1 рбл.<br>∮АΨӨІ<br><sup>1</sup> /2 рбл. | () ок<br>() ок<br>() | Безъ вышивки на плащѣ; безъ гвоздей на латахъ; большая голова.<br>Пряжка и розетка на правомъ плечѣ; безъ арабесокъ на груди.<br>Безъ арабесокъ на груди; полтина; роиг (вмѣсто Россіи); на державѣ крестъ большой<br>и узорчатый. |
|--------------------------------------------------|----------------------|------------------------------------------------------------------------------------------------------------------------------------------------------------------------------------------------------------------------------------|
|                                                  | 0                    | Тоже, но на державѣ крестъ малый и узорчатый.                                                                                                                                                                                      |
| 1                                                | 0                    | Съ арабесками на груди; рости.                                                                                                                                                                                                     |
| ∮АΨК                                             | 0                    | Безъ пряжки на правомъ плечѣ; арабески на груди.                                                                                                                                                                                   |
| 1 рбл.                                           | 0                    | Новый типъ; въ супервестѣ; пальмовая вѣтвь на груди; надъ головою ничего не видно.                                                                                                                                                 |
| ∮АΨК<br>10 коп.                                  | 0                    | Точки раздѣляютъ буквы года.                                                                                                                                                                                                       |
| ∮АΨКІ<br>1 рбл.                                  | (0) K                | Пальмовая вѣтвь на груди; надъ головою точка.                                                                                                                                                                                      |
| 1723                                             | <del>@ **</del>      | - Малый Андреевскій кресть; на оборотной сторонь отсутствують по угламь цифры-I.                                                                                                                                                   |
| 1 рбл.                                           | () 0 K               | Московскій типъ; на оборотной сторонѣ орелъ.                                                                                                                                                                                       |
| 1723<br><sup>1</sup> /2 рбл.                     | •                    | Андреевская цёль; въ рукавё пичего не видно; полтима; • • • • • вспроссинки.                                                                                                                                                       |

| 1724<br>1 рбл.<br>СПБ.       | 0 | Плащъ безъ пряжки; наплечники; · C · II · B ·                                        |
|------------------------------|---|--------------------------------------------------------------------------------------|
| 1725<br>1 рбл.<br>СПБ.       | 0 | Пряжка; надъ головою точка; безъ лентъ у лавроваго вѣнка; всероссінсксін.            |
| 1725<br><sup>1</sup> /2 рбл. | 0 | Московскій типъ; въ началѣ круговой надписи звѣздочка; всеросійскій.                 |
|                              |   | Екатерина I.                                                                         |
| 1725<br>1 рбл.               | • | - Поторбургскій типъ; крестики раздёляютъ надвись оборотной стороны.                 |
| 1725                         | ୭ | СПБ въ концѣ надписи лицевой стороны; крестики раздѣляютъ надпись оборотной стороны. |
| 1 рбл. :<br>СЦБ. !           | 0 | » » » » ; точки » » » » »                                                            |
|                              | 0 | »-на обор. стор.; точки раздфляютъ падпись обор. стор. (мператрица; самодежица.      |
| 1                            | 0 | » » » » трилистники разд'вляють надпись оборотной стороны імператрица.               |