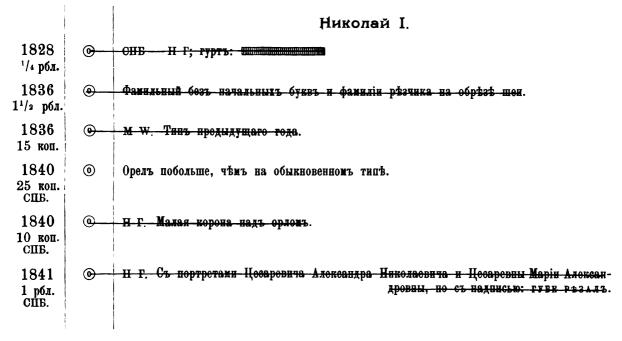

|  |  |
| 1808<br>10 коп.         | 0          | СПБ — Ф Г.                                                                                                                                  |  |  |
| 1815<br>5 коп.          | 0          | Безъ буквъ подъ орломъ                                                                                                                      |  |  |
| 1825<br>1 рбл.          | ۲          | Константинъ — безъ гуртовой надинси.                                                                                                        |  |  |
|                         | 1          | i                                                                                                                                           |  |  |





Digitized by Google



Digitized by Google

٠,

| 1846<br>20 воп.        | ٦        | <b>M</b> W.                                                             |
|------------------------|----------|-------------------------------------------------------------------------|
| 1848<br>20 коп.<br>СПБ | <b>@</b> | <del>И І. Хвость у орла широкій, какъ въ предыдущихъ годал</del> ъ.     |
| 1849<br>10 коп.<br>СПБ | <u> </u> | <u>н А. Тяпъ продыдущихъ годовъ; хвостъ и крылья болфо растропаны</u> . |
| 1850<br>5 коп.<br>СПБ  | <b>@</b> | <u>11 А. Типъ продыдущихъ годовъ</u> .                                  |
| 1852<br>20 коп.        | 0        | СПБ — Н І.                                                              |
| 1852<br>5 коп.         | 0        | СПБ Н І.