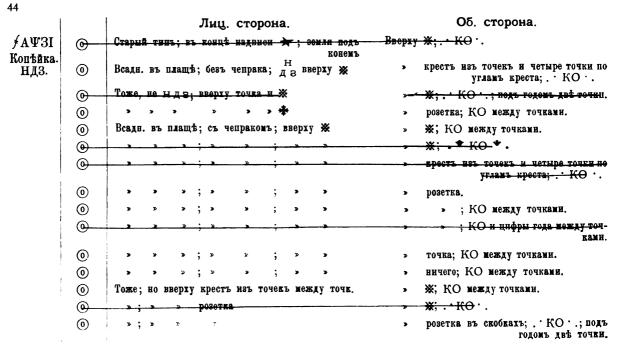

Digitized by Google

| 1714     | 0                     | Послъдняя цифра года не измънена изъ 1713 г.                                                        |
|----------|-----------------------|-----------------------------------------------------------------------------------------------------|
| 1 рбл.   |                       |                                                                                                     |
| ∮аΨИІ    | 0 <sup>0 K</sup> L    | з) Плащъ съ пряжкой; полтина.                                                                       |
| 1/3 рбл. | 0 <sup>0 K</sup><br>L | 2) » » »; ПОЛТИНА.                                                                                  |
|          | 0 <sup>0 K</sup><br>L | з) Безъ пряжки; полтіна; съ арабесками на груди.                                                    |
| 1        | 0 <sup>0 K</sup> L    | 4) » »; ПОЛТИНА; » » » »                                                                            |
|          | <u>о</u> г            | 5) » » ; полтіна; безъ арабесокъ на груди.                                                          |
|          | 0                     | 6) » » ; голова малая; оборотная сторона короны на головахъ орла очень велики.                      |
| 1718     | 0                     | 1) гривењ   нникь; орелъ съ 5 коп. 1714 г.                                                          |
| 10 коп.  | •                     | е)-гризве – иннкь; безъ L-на лицевой сторонф; корона малая.                                         |
|          | 0                     | з) гриве нникь; » » » » »; на оборотной сторонѣ 1; корона малая.                                    |
| ∮а₩ИІ    | •                     | <del>Безъ буквы 7 подъ цифрою года; всадникъ бозъ плаща</del> .                                     |
| Алтынъ   |                       |                                                                                                     |
|          |                       |                                                                                                     |
| ∮а₩ӨІ    | 0                     | Только одна буква L. Безъ арабесокъ и вышивки на плащъ; лиц. ст. какъ на особоиъ<br>типъ 1718 года. |
| 1 рбл.   | 0)                    | Безъ вышивки на плащѣ; голова малая, узкій бюстъ; безъ буквъ.                                       |

•

| ∮АΨӨІ<br>1 рбл.<br>∮АΨӨІ<br><sup>1</sup> /2 рбл. | () ок<br>() ок<br>() | Безъ вышивки на плащѣ; безъ гвоздей на латахъ; большая голова.<br>Пряжка и розетка на правомъ плечѣ; безъ арабесокъ на груди.<br>Безъ арабесокъ на груди; полтина; роиг (вмѣсто Россіи); на державѣ крестъ большой<br>и узорчатый. |
|--------------------------------------------------|----------------------|------------------------------------------------------------------------------------------------------------------------------------------------------------------------------------------------------------------------------------|
|                                                  | 0                    | Тоже, но на державѣ крестъ малый и узорчатый.                                                                                                                                                                                      |
| 1                                                | 0                    | Съ арабесками на груди; рости.                                                                                                                                                                                                     |
| ∮АΨК                                             | 0                    | Безъ пряжки на правомъ плечѣ; арабески на груди.                                                                                                                                                                                   |
| 1 рбл.                                           | 0                    | Новый типъ; въ супервестѣ; пальмовая вѣтвь на груди; надъ головою ничего не видно.                                                                                                                                                 |
| ∮АΨК<br>10 коп.                                  | 0                    | Точки раздѣляютъ буквы года.                                                                                                                                                                                                       |
| ∮АΨКІ<br>1 рбл.                                  | (0) K                | Пальмовая вѣтвь на груди; надъ головою точка.                                                                                                                                                                                      |
| 1723                                             | <del>@ **</del>      | - Малый Андреевскій кресть; на оборотной сторонь отсутствують по угламь цифры-I.                                                                                                                                                   |
| 1 рбл.                                           | () 0 K               | Московскій типъ; на оборотной сторонѣ орелъ.                                                                                                                                                                                       |
| 1723<br><sup>1</sup> /2 рбл.                     | •                    | Андреевская цёль; въ рукавё пичего не видно; полтима; • • • • • вспроссинки.                                                                                                                                                       |