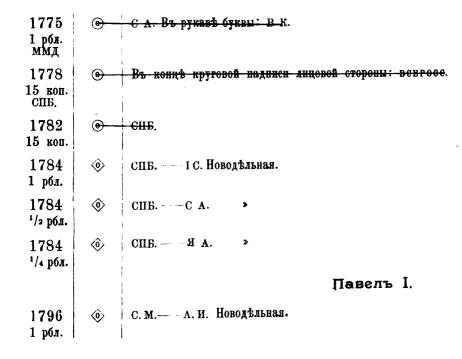

тнаго—двора. |  |
| 1762<br>20 коп.       | 0 | СПБ.                                                                          |  |
| 1762<br>5 коп.        | • | Лицевая сторона — орелъ.<br>Лицевая сторона вензель Г и F.                    |  |
| 1763<br>20 коп.       | 0 | <b>Екатерина II.</b><br>СПБ.                                                  |  |

Digitized by Google

18 1764 Evenu ര -6100Tf ЮТЪ. 1/4 рбл. ммд 1764  $\bigcirc$ Буквы ТІ въ рукавѣ бюста. 20 KOD. ММД 1765 (0) TI » \* \* 20 kon. СПБ. 1766 0 Я І. Пробный рубль съ большой головой; особенная драшировка плаща и безъ банта 1 рбл. въ волосахъ. сиБ. 1767 a OHE. Best ARKDI USEI OD TOWA 1/2 рбл. 1768 0 А III. Буквы Т I въ рукавѣ отсутствуютъ. 1 рбл. СİİБ. 1772 -B4 <del>рукарф букры Т.И</del>. Q 1 рбл. СПБ.

Digitized by Google





| 1798<br>Ефимокъ.             | 0<br>0 | С П.— О М. Четыре П накресть; въ середнит орель на кругломъщитт.<br>Лиц. ст. Четыре П накресть въ середнит I. |  |  |
|------------------------------|--------|---------------------------------------------------------------------------------------------------------------|--|--|
|                              | 0      | Об. ст. на обыкновенныхъ рубляхъ; внизу С П. — О М.                                                           |  |  |
|                              | 0      | Гладкій гуртъ — безъ надписи.                                                                                 |  |  |
| 1798<br>1 рбл.               | ٥      | С МА И. Новодѣльный.                                                                                          |  |